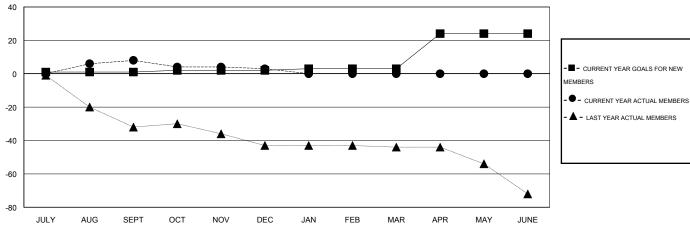

#### GOALS AND ACTUAL MEMBERS CUMULATIVE

| - CURR  | ENT YEAR GOALS FOR NEW |
|---------|------------------------|
| MEMBERS |                        |

- LAST YEAR ACTUAL MEMBERS

| DROPPED CLUBS: 0 | 15<br>NE  |
|------------------|-----------|
| DROPPED MEMBERS  |           |
| DECEASED 9       |           |
| CLUB CANCELLED 0 | CLI<br>AS |
| OTHER 25         |           |
| TOTAL 34         |           |